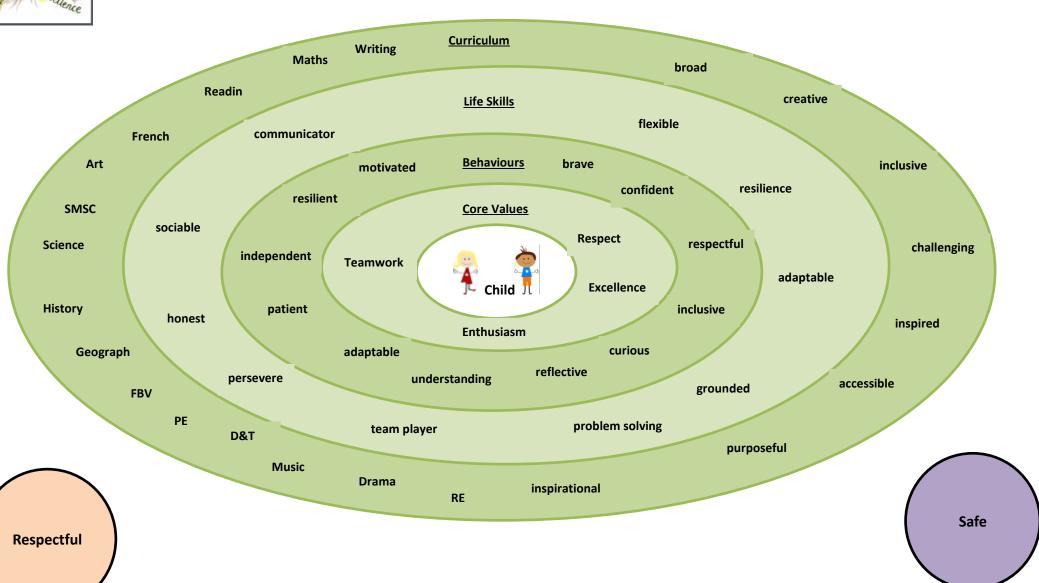

## **Grateley Primary School Curriculum Vision**

The curriculum at Grateley has been developed not only to ensure that the formal requirements of the National Curriculum are covered, but also to promote learning, personal growth and development. Our Enrichment calendar enhances the taught curriculum; giving all children diverse experiences and opportunities outside of the classroom parameters to engage and excel within their learning. We want children to grow into responsible and positive members of society who can work within a team and show respect and tolerance to everyone whilst at the same time developing their knowledge and skills to become lifelong learners.